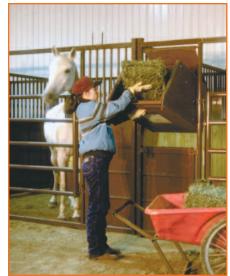

### **Highlighted Features & Advantages of Tilt Out Feeder**

- Tilts out horizontally into aisle for easy filling
- Tilts completely down for easy cleaning
- 37" above ground for natural feeding position
- Hinged lid keeps horse out while filling feeder
- Square grill design reduces waste
- Wet erase board with spring clip makes convenient message center
- Self-catching, push button, one handed latch
- Recessed, molded handle