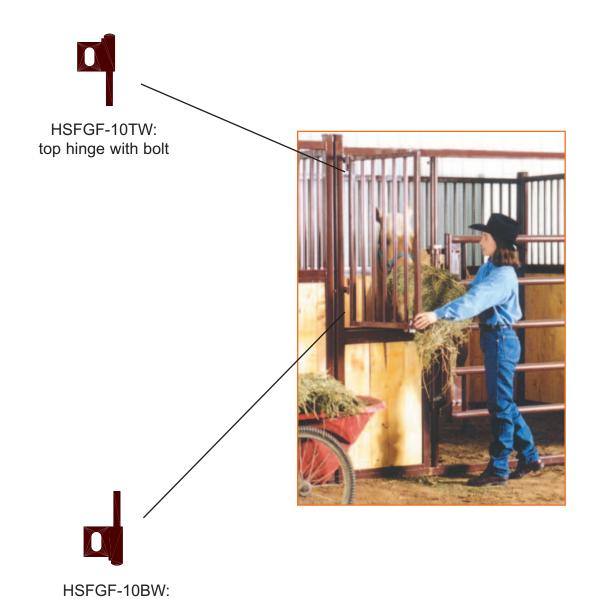

# **Highlighted Features & Advantages of Tilt Out Feeder**

- Tilts out horizontally into aisle for easy filling
- Tilts completely down for easy cleaning
- 37" above ground for natural feeding position
- Hinged lid keeps horse out while filling feeder
- Square grill design reduces waste
- Wet erase board with spring clip makes convenient message center
- Self-catching, push button, one handed latch
- Recessed, molded handle

#### **Specifications - Feed Grill**

• Materials: 1 1/4" square x 16 gauge frame

1" x 16 gauge vertical rails

• Paint: Baked on powder coat paint

Weight (in pounds): 24Warranty: 1 year

#### <u>Highlighted Features & Advantages of Feed Grill</u>

• Hinges with grease zirk to maintain smooth operation

# **Tilt Out Feeder**

Parts List



# Feed Grill

Parts List



bottom hinge with bolt