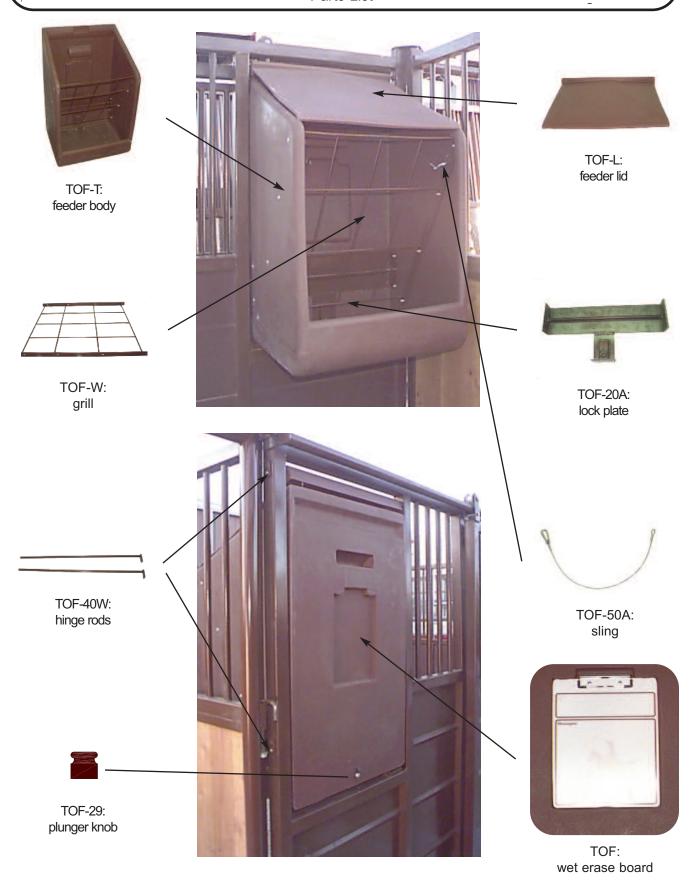

ds): 50Warranty: 3 years

### **Highlighted Features & Advantages of Tilt Out Feeder**

- Tilts out horizontally into aisle for easy filling
- Tilts completely down for easy cleaning
- 37" above ground for natural feeding position
- Hinged lid keeps horse out while filling feeder
- Square grill design reduces waste
- Wet erase board with spring clip makes convenient message center
- Self-catching, push button, one handed latch
- Recessed, molded handle

#### **Specifications - Feed Grill**

• Materials: 1 1/4" square x 16 gauge frame

1" x 16 gauge vertical rails

• Paint: Baked on powder coat paint

Weight (in pounds): 24Warranty: 1 year

#### <u>Highlighted Features & Advantages of Feed Grill</u>

• Hinges with grease zirk to maintain smooth operation

# **Tilt Out Feeder**

Parts List



# Feed Grill

Parts List



bottom hinge with bolt