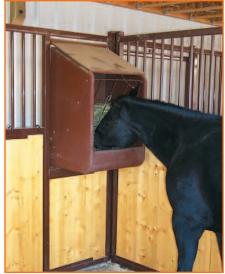

### **Highlighted Features & Advantages of Tilt Out Feeder**

- Tilts out horizontally into aisle for easy filling
- Tilts completely down for easy cleaning
- 37" above ground for natural feeding position
- Hinged lid keeps horse out while filling feeder
- Square grill design reduces waste
- Wet erase board with spring clip makes convenient message center
- Self-catching, push button, one handed latch
- Recessed, molded handle