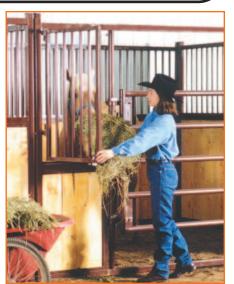

### **Highlighted Features & Advantages of Tilt Out Feeder**

- Tilts out horizontally into aisle for easy filling
- Tilts completely down for easy cleaning
- 37" above ground for natural feeding position
- Hinged lid keeps horse out while filling feeder
- Square grill design reduces waste
- Wet erase board with spring clip makes convenient message center
- Self-catching, push button, one handed latch
- Recessed, molded handle